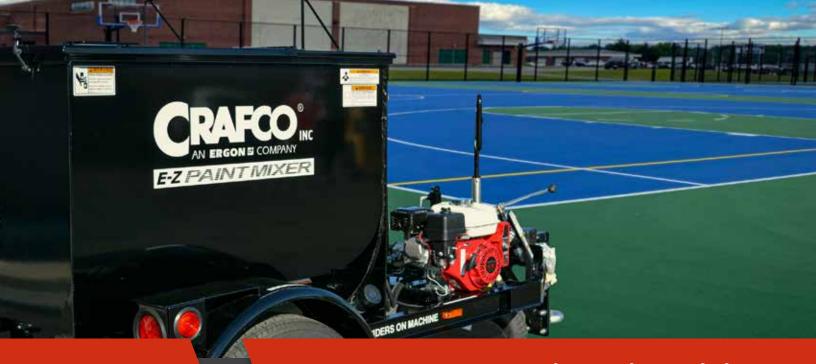

## Self-Propelled Bulk Mixing

PRESERVATION PRODUCTS

Improve your company's productivity, quality and safety with the EZ Paint Mixer. The self-propelled EZ Paint Mixer effortlessly transports up to 244 gallons of materials from the staging area to the work area without the spills and mess associated with other mixing methods and equipment. The EZ Paint Mixer's compact design allows the unit access even the most limited worksites.

## **APPLICATIONS**

- Paint
- · Sport surface coatings
- Industrial Coatings

©July 2024 Crafco, Inc.