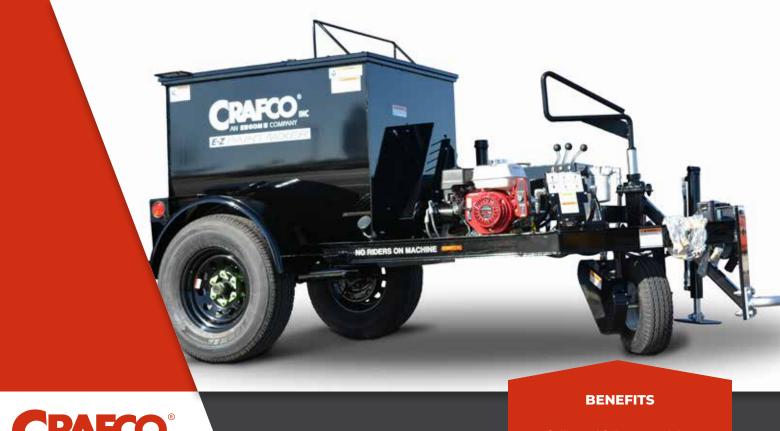

## Self-Propelled Bulk Mixing

PRESERVATION PRODUCTS

Improve your company's productivity, quality and safety with the EZ Paint Mixer. The self-propelled EZ Paint Mixer effortlessly transports up to 244 gallons of materials from the staging area to the work area without the spills and mess associated with other mixing methods and equipment. The EZ Paint Mixer's compact design allows the unit access even the most limited worksites.

Calibrated full sweep mixing of materials

Ability to access challenging job sites

Power to mix materials with high viscosity and fillers

**Increases productivity** 

The EZ Paint Mixer combines power, mobility and safety to make any paint or industrial coating project easier. A high-torque hydraulic drive powers through viscous fluids and added fillers. Get precise mixing control for proper material performance with the EZ Paint Mixer's variable speed agitator and full-sweep mixing paddles.

## **FEATURES**

- Self-propelled, towable trailer
- · Intuitive controls
- 244 gallon capacity
- Variable speed, full-sweep agitation