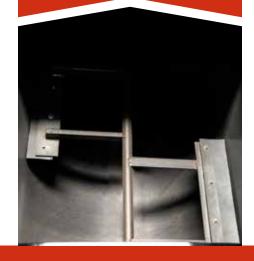

Calibrated full sweep mixing of materials

Ability to access challenging job sites

Power to mix materials with high viscosity and fillers

**Increases productivity** 

The EZ Paint Mixer combines power, mobility and safety to make any paint or industrial coating project easier. A high-torque hydraulic drive powers through viscous fluids and added fillers. Get precise mixing control for proper material performance with the EZ Paint Mixer's variable speed agitator and full-sweep mixing paddles.

Transporting material is a breeze with the steerable self-propulsion system and electronic braking. The innovative tank design allows for quick color changes and cleanup, reducing downtime and keeping the job site tidy.