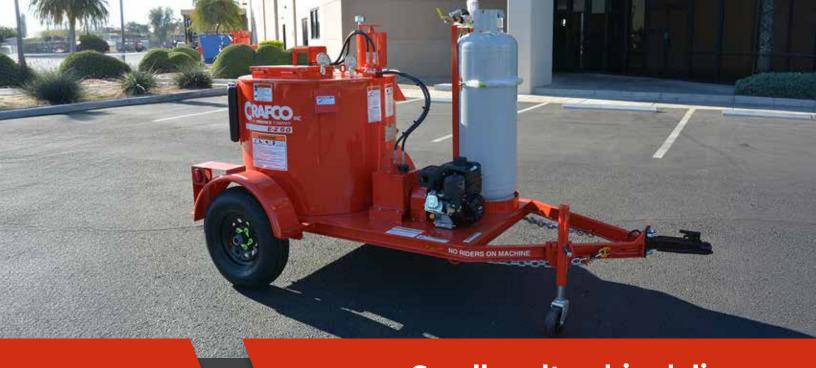

#### **FEATURES AND BENEFITS**

The EZ Pour 50 is designed with you in mind – from the durable steel construction to the built-in safety features that keep you out of harm's way without getting in your way.

- 180,000 BTU propane burner and oil-jacketed double boiler for fast, efficient melting
- Thick ceramic insulation boosts heat retention
- Bi-directional, full-sweep hydraulic agitation driven by reliable 3 horsepower engine
- Intuitive controls regulate operation and temperature
- Splash-proof lid prevents sealant splashes and fume inhalation
- Curbside loading limits exposure to traffic
- Low-profile trailer makes loading material easy and minimizes strain
- No messy cleanout or solvents required
- Available in skid-mount or trailer-mount configuration
- Hands-on training provided by your representative