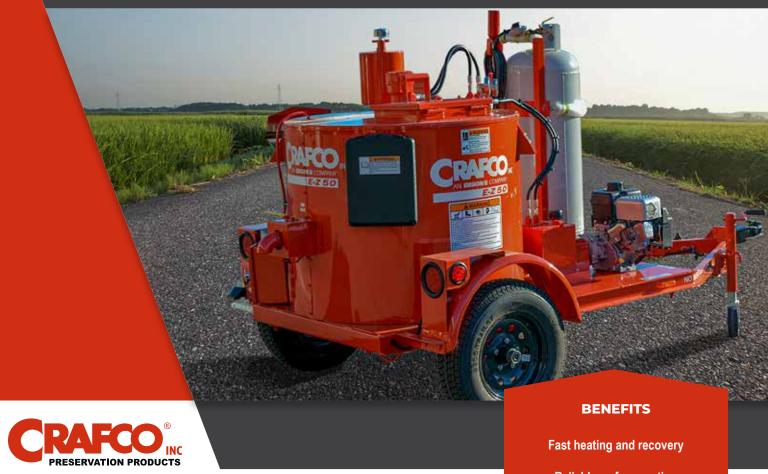

# **EZ Pour 50 Melter**

### **Trouble-free efficiency**

The EZ Pour 50 melter delivers exceptional performance with the lowest operating cost in the crack sealing industry. This gravity-fed 50-gallon melter heats up in just one hour, handles both field mix and pre-packaged materials, and requires no flushing or cleanout. Built for reliability, ease of use and safety, the EZ Pour 50 is a low-maintenance powerhouse with an efficient footprint.

Reliable, safe operation

Lowest operating cost in the industry

Melts 400 lbs. of material per hour